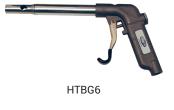

# **Heavy Duty - High Volume with Safety Tip**

#### **Features**

- · Reduced to 30 PSI when tip is blocked
- The safety air booster blow gun has a safety tip which prevents buildup of tip pressure in the event the outlet obstructed or "dead ended," it complies with the requirements for OSHA 1910.242 (B) and 1910.95 when used on air lines of 150 PSI or less

| Description            | Part # |
|------------------------|--------|
| gun with no extension  | HTBG   |
| gun with 6" extension  | HTBG6  |
| gun with 12" extension | HTBG12 |
| gun with 24" extension | HTBG24 |
| gun with 36" extension | HTBG36 |