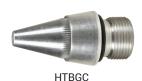

### **Accessories**

| Female NPT Inlet (1)          | Aluminum<br>Part # | Brass<br>Part # |
|-------------------------------|--------------------|-----------------|
| 6" extension with safety tip  | HTBG6EXT           |                 |
| 12" extension with safety tip | HTBG12EXT          |                 |
| 24" extension with safety tip | HTBG24EXT          |                 |
| 36" extension with safety tip | HTBG36EXT          |                 |
| safety tip                    | HTBGS              |                 |
| conical tip                   | HTBGC              |                 |
| tip adapter                   | HTBGA              |                 |
| high flow female coupler      |                    | 2CJF2-B         |
| high flow male plug           |                    | CJ2M2-B         |