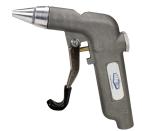

# **Heavy Duty - High Volume with Quiet Conical Tip**

### **Specification**

• 6.0 CFM

| Description       | Part #  |
|-------------------|---------|
| gun with tip only | HTBG-CT |