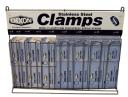

# **Clamp Rack**

### Size

• Rack with clamps contains nine clamp sizes with diameter ranges from 7/32" to 2-3/4"

#### **Features**

- Sign identifies each clamp size and diameter range
- Clamps included are: 30 of part# MH4, 30 of part# MH6, 20 of part# HS10, 20 of part# HS12, 20 of part# HS20, 20 of part# HS24, 20 of part# HS28, 20 of part# HS32, 20 of part# HS36

#### Materia

• Top load metal rack made of nickel plated steel rods with enameled steel sign

| Description     | Required Case Qty | Part # |
|-----------------|-------------------|--------|
| with 200 clamps | 1                 | CRWC   |