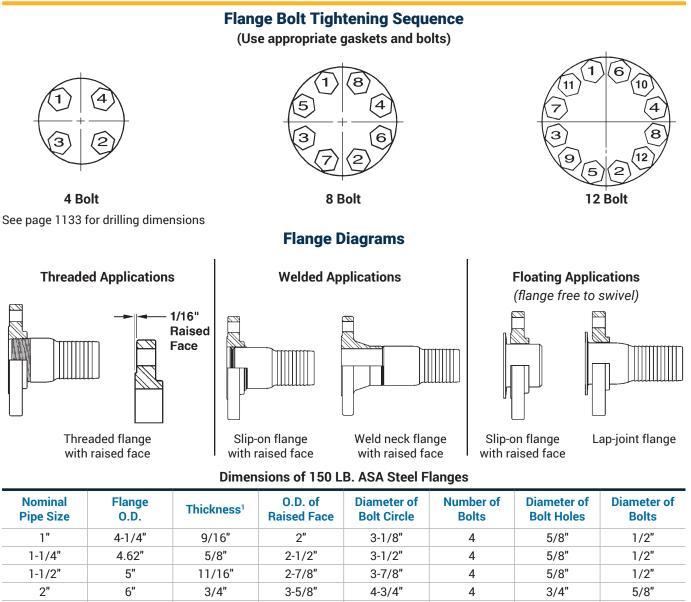

## **Safety and Technical**

| Pipe Size | 0.D.    | Thickness <sup>1</sup> | Raised Face | Bolt Circle | Bolts | Bolt Holes | Bolts |
|-----------|---------|------------------------|-------------|-------------|-------|------------|-------|
| 1"        | 4-1/4"  | 9/16"                  | 2"          | 3-1/8"      | 4     | 5/8"       | 1/2"  |
| 1-1/4"    | 4.62"   | 5/8"                   | 2-1/2"      | 3-1/2"      | 4     | 5/8"       | 1/2"  |
| 1-1/2"    | 5"      | 11/16"                 | 2-7/8"      | 3-7/8"      | 4     | 5/8"       | 1/2"  |
| 2"        | 6"      | 3/4"                   | 3-5/8"      | 4-3/4"      | 4     | 3/4"       | 5/8"  |
| 2-1/2"    | 7"      | 7/8"                   | 4-1/8"      | 5-1/2"      | 4     | 3/4"       | 5/8"  |
| 3"        | 7-1/2"  | 15/16"                 | 5"          | 6"          | 4     | 3/4"       | 5/8"  |
| 4"        | 9"      | 15/16"                 | 6-3/16"     | 7-1/2"      | 8     | 3/4"       | 5/8"  |
| 5"        | 10"     | 15/16"                 | 7-5/16"     | 8-1/2"      | 8     | 7/8"       | 3/4"  |
| 6"        | 11"     | 1"                     | 8-1/2"      | 9-1/2"      | 8     | 7/8"       | 3/4"  |
| 8"        | 13-1/2" | 1-1/8"                 | 10-5/8"     | 11-3/4"     | 8     | 7/8"       | 3/4"  |
| 10"       | 16"     | 1-3/16"                | 12-3/4"     | 14-1/4"     | 12    | 1″         | 7/8"  |
| 12"       | 19"     | 1 1/4"                 | 15"         | 17"         | 12    | 1"         | 7/8"  |

<sup>1</sup> 1/16" raised face is included in the thickness