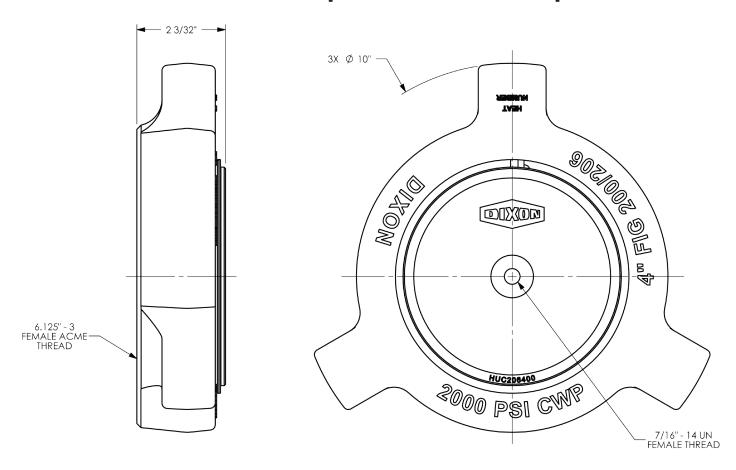

# **Dimensional Specifications for 4" Cap**

• Dimensional specifications for the 2" and 5" caps can be found at dixonvalve.com

ph 877.963.4966 fx 800.283.4966 sales@dixonvalve.com dixonvalve.com