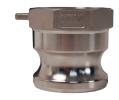

## **Features**

- Interchanges with products produced to A-A-59326D
  Pressure rating for adapters is based on the seal of the mating part
- Couplers: buna seal is standard

Type A - adapter x female BSP

| Size | 316 Investment Cast Stainless Steel Part # |
|------|--------------------------------------------|
| 1½"  | G150-A-SSBSP                               |
| 2"   | G200-A-SSBSP                               |