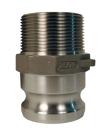

Type F - adapter x male BSP

| Size | 316 Investment Cast Stainless Steel Part # |
|------|--------------------------------------------|
| 1½"  | G150-F-SSBSP                               |
| 2"   | G200-F-SSBSP                               |