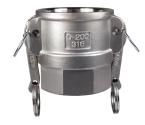

Type D - coupler x female BSP

| Size | 316 Investment Cast Stainless Steel Part # |
|------|--------------------------------------------|
| 1½"  | G150-D-SSBSP                               |
| 2"   | G200-D-SSBSP                               |