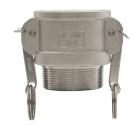

Type B - coupler x male BSP

| Size | 316 Investment Cast Stainless Steel Part # |
|------|--------------------------------------------|
| 1½"  | G150-B-SSBSP                               |
| 2"   | G200-B-SSBSP                               |