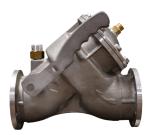

## **Top Loading Valves**

TLV-300TFVBVIAL

## **Application**

· For use in top loading fuels and other low-viscosity media

#### **Features**

- · BSP threaded vacuum breaker standard
- · TTMA flanges on both ends standard
- Manually operated "deadman" style with spring-loaded handle
- · Optional remote handle available
- Manual or remote controlled valve mounts before the loading arm leg to allow for flow control

#### **Materials**

- · Valve: aluminum
- Vacuum breaker body: brass
- · Vacuum breaker housing: aluminum
- · Seals: FKM

AT1350-3

VB-050-BSP