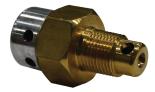

#### **Features**

- · BSP threaded vacuum breaker standard
- · TTMA flanges on both ends standard
- Manually operated "deadman" style with spring-loaded handle
- · Optional remote handle available
- Manual or remote controlled valve mounts before the loading arm leg to allow for flow control

#### **Materials**

- · Valve: aluminum
- Vacuum breaker body: brass
- · Vacuum breaker housing: aluminum
- · Seals: FKM

AT1350-3

VB-050-BSP