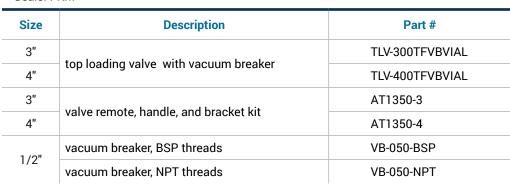

## **Top Loading Valves**

TLV-300TFVBVIAL

#### **Features**

- · BSP threaded vacuum breaker standard
- · TTMA flanges on both ends standard
- Manually operated "deadman" style with spring-loaded handle
- · Optional remote handle available
- Manual or remote controlled valve mounts before the loading arm leg to allow for flow control

#### **Materials**

- · Valve: aluminum
- Vacuum breaker body: brass
- · Vacuum breaker housing: aluminum
- · Seals: FKM

AT1350-3

VB-050-BSP