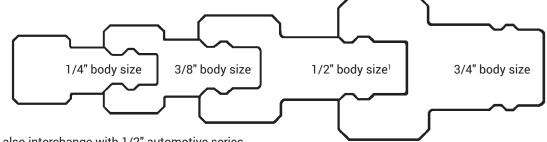

# **DF-Series Actual Size Profile Charts**

**Reusable Barb Plugs** 

1/2" may also interchange with 1/2" automotive series