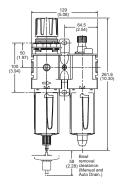

#### Features

- Light weight, ready-to-mount assembly comes standard with pressure gauge and modular T-bracket/joiner assembly
- · Components integrated into single unit
- Modern design and appearance
- Quick disconnect bowl / bowl guard
- 5 micron element
- 6 oz. bowl/lubricator

Regulator

- 0-125 PSI adjusting range
- Self-relieving
- Supplied with gauge
- 2.87 oz. bowl/filter

#### Specifications

- Maximum operating conditions:
- 250 PSIG (17.2 bar) and -13°F to 125°F (-25°C to 52°C)

| Size | Flow<br>(SCFM) | Metal Bowl / Sight Gauge |  |
|------|----------------|--------------------------|--|
|      |                | Manual Drain<br>Part #   |  |
| 1/2" | 150            | D28-04MMB                |  |
| 3/4" | 150            | D28-06MMB                |  |