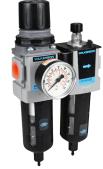

#### Features

- Light weight, ready-to-mount assembly comes standard with pressure gauge and modular T-bracket/joiner assembly
- Components integrated into single unit
- Modern design and appearance
- Quick disconnect bowl / bowl guard
- 5 micron element
- 4 oz. bowl/lubricator

Regulator

- 0-125 PSI adjusting range
- Self-relieving
- Supplied with gauge
- 1.72 oz. bowl/filter