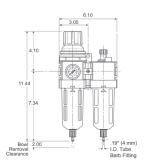

#### Specifications

- Maximum operating conditions:
  - transparent bowl: 150 PSIG (10.3 bar) and 13°F to 125°F (-25°C to 52°C)
- metal bowl: 250 PSIG (17.2 bar) and -13°F to 150°F (-25°C to 66°C)

| Size | Flow<br>(SCFM) | Transparent Bowl and Guard | Metal Bowl / Sight Gauge |
|------|----------------|----------------------------|--------------------------|
|      |                | Manual Drain<br>Part #     | Manual Drain<br>Part #   |
| 1/2" | 90             | D18-04M                    | D18-04MMB                |

NOTE: SCFM ratings at 150 PSIG inlet pressure.