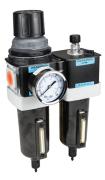

#### Features

- Light weight, ready-to-mount assembly comes standard with pressure gauge and modular T-bracket/joiner assembly
- · Components integrated into single unit
- Modern design and appearance
- Quick disconnect bowl / bowl guard
- 5 micron element
- 6 oz. bowl/lubricator

Regulator

- 0-125 PSI adjusting range
- Self-relieving
- Supplied with gauge
- 2.87 oz. bowl/filter