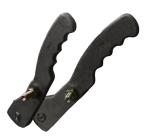

## **Top Loading Valves**

TLV-300TFVBVIAL

AT1350-3

VB-050-BSP

#### Features

- BSP threaded vacuum breaker standard
- TTMA flanges on both ends standard
- Manually operated "deadman" style with spring-loaded handle
- Optional remote handle available
- Manual or remote controlled valve mounts before the loading arm leg to allow for flow control

### Materials

- Valve: aluminum
- Vacuum breaker body: brass
- Vacuum breaker housing: aluminum
- Seals: FKM

| Size | Description                           | Part #          |
|------|---------------------------------------|-----------------|
| 3"   | ton loading value with veguum breaker | TLV-300TFVBVIAL |
| 4"   | top loading valve with vacuum breaker | TLV-400TFVBVIAL |
| 3"   | valve remote, handle, and bracket kit | AT1350-3        |
| 4"   |                                       | AT1350-4        |
| 1/2" | vacuum breaker, BSP threads           | VB-050-BSP      |
|      | vacuum breaker, NPT threads           | VB-050-NPT      |