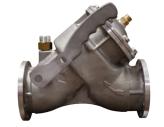

## **Top Loading Valves**

TLV-300TFVBVIAL

AT1350-3

VB-050-BSP

### Application

· For use in top loading fuels and other low-viscosity media

#### Features

- BSP threaded vacuum breaker standard
- TTMA flanges on both ends standard
- Manually operated "deadman" style with spring-loaded handle
- Optional remote handle available
- Manual or remote controlled valve mounts before the loading arm leg to allow for flow control

### Materials

- Valve: aluminum
- Vacuum breaker body: brass
- Vacuum breaker housing: aluminum
- Seals: FKM

| Size | Description                           | Part #          |
|------|---------------------------------------|-----------------|
| 3"   | ton loading value with veguum breaker | TLV-300TFVBVIAL |
| 4"   | top loading valve with vacuum breaker | TLV-400TFVBVIAL |
| 3"   | valve remote, handle, and bracket kit | AT1350-3        |
| 4"   |                                       | AT1350-4        |
| 1/2" | vacuum breaker, BSP threads           | VB-050-BSP      |
|      | vacuum breaker, NPT threads           | VB-050-NPT      |