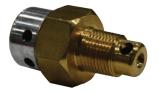

## **Top Loading Valves**

TLV-300TFVBVIAL

AT1350-3

VB-050-BSP

#### Features

- BSP threaded vacuum breaker standard
- TTMA flanges on both ends standard
- Manually operated "deadman" style with spring-loaded handle
- Optional remote handle available
- Manual or remote controlled valve mounts before the loading arm leg to allow for flow control

### Materials

- Valve: aluminum
- Vacuum breaker body: brass
- Vacuum breaker housing: aluminum
- Seals: FKM

| Size | Description                           | Part #          |
|------|---------------------------------------|-----------------|
| 3"   | ton loading value with veguum breaker | TLV-300TFVBVIAL |
| 4"   | top loading valve with vacuum breaker | TLV-400TFVBVIAL |
| 3"   | valve remote, handle, and bracket kit | AT1350-3        |
| 4"   |                                       | AT1350-4        |
| 1/2" | vacuum breaker, BSP threads           | VB-050-BSP      |
|      | vacuum breaker, NPT threads           | VB-050-NPT      |