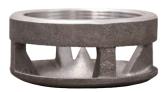

# **Top Loading Diffusers/T-Deflectors**

## Application

 Installed on drop leg of a top-load loading arm to distribute media evenly to help reduce splash

#### Features

- Diffusers distribute media evenly 360°
- T-deflectors distribute media to the sides of the tank, railcar, or tote

TLD-300S

TLTD-400S

| Size | Description   | Aluminum Part # |
|------|---------------|-----------------|
| 3"   | 360° diffuser | TLD-300S        |
| 3    | T-deflector   | TLTD-300S       |
| 4"   | 360° diffuser | TLD-400S        |
| 4    | T-deflector   | TLTD-400S       |