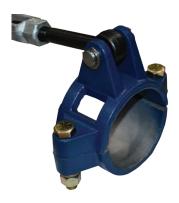

## **Counterbalance Clamps**

#### **Features**

- Loading arm connecting clamp for counterbalance
- Includes necessary hardware to attach to pipe leg; hardware to attach counterbalance pivot arm bar not included
- Used to connect the pivot arm bar of ESB1 counterbalance units to the base swivel of a loading arm

| Size | Material        | Part #      |
|------|-----------------|-------------|
| 2"   | stainless steel | ESB-CLAMP-2 |
| 3"   | ductile iron    | ESB-CLAMP-3 |
| 4"   | ductile iron    | ESB-CLAMP-4 |