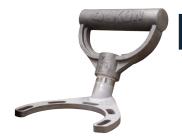

# **Compact TTMA Handle Kit**

### **Application**

 For various applications that utilize 4" TTMA connections, allowing for improved ergonomics when handling hoses

#### **Features**

- Includes Dixon® D-handle
- · Lightweight construction

| Size | Aluminum Part # |
|------|-----------------|
| 4"   | TTMAHK-C        |