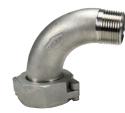

## Male NPT x NPSM swivel nut

| Size            | 316 Stainless Steel Part # |
|-----------------|----------------------------|
| 1" x 1-1/2"     | RPDM901510                 |
| 1-1/2" x 1-1/2" | RPDM90150                  |