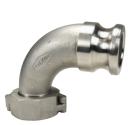

### Male Cam & Groove Adapter x NPSM swivel nut

| Size            | 316 Stainless Steel Part # |
|-----------------|----------------------------|
| 1" x 1-1/2"     | RPDA901510                 |
| 1-1/2" x 1-1/2" | RPDA90150                  |