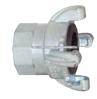

## 4-Lug Female NPT Ends

| Size   | Plated Steel<br>Part # | Optional<br>Qty |
|--------|------------------------|-----------------|
| 1-1/4" | GAM18                  | 25              |
| 1-1/2" | GAM23                  | 25              |
| 2"     | GAM28                  | 20              |