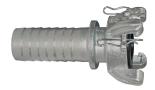

## 4-Lug Hose Ends

| Size   | Plated Steel<br>Part # | Optional<br>Qty |
|--------|------------------------|-----------------|
| 1-1/4" | GAM16                  | 25              |
| 1-1/2" | GAM21                  | 25              |
| 2"     | GAM26                  | 10              |