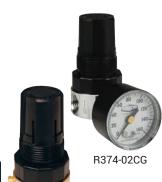

R364-02C

## **R643-Series Miniature**

## **Features**

- · Relieving type
- Diaphragm operated
- · Non-rising adjusting knob
- 1/8" gauge port

## **Specifications**

- Pressure range 2 125 PSIG (.15 8.5 bar)
- Inlet pressure: 300 PSIG (20.4 bar) maximum
- Temperature range: 40°F (4°C) to 120°F (49°C)

| Size | Flow<br>(SCFM) | Body<br>Material | With Gauge<br>Part # | Without Gauge<br>Part # |
|------|----------------|------------------|----------------------|-------------------------|
| 1/4" | 10             | brass            | R364-02CG            | R364-02C                |
|      |                | aluminum         | R374-02CG            | R374-02C                |