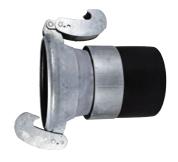

### **Female**

## **Application**

• The primary application for these fittings are irrigation and suction lines

### **Feature**

· Includes gasket

| Size | Galvanized in Centrifugation Part # |
|------|-------------------------------------|
| 12"  | FC21212-PC                          |