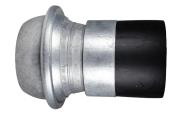

### Male

## **Application**

• The primary application for these fittings are irrigation and suction lines

#### Features

- · Pins sold separately
- Locks are on the female size

| Size | Galvanized in Centrifugation Part # |
|------|-------------------------------------|
| 12"  | MC21112-PC                          |